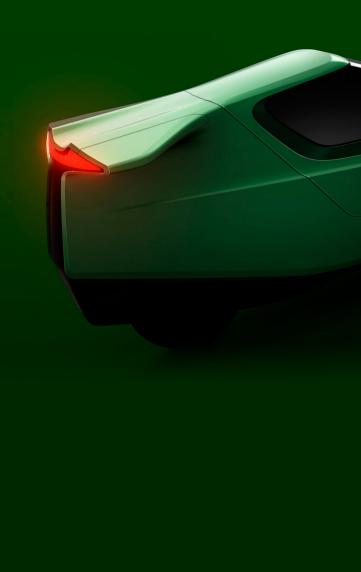

## Solution

Ecoist develops the Tian, that will be 15 times more energy efficient than cars on the road today. A two-seater tandem, three wheeler that can reach 110km/h and has 100km range to start with. The body, made in natural fiber composite is optimized to have very low air resistance and the rigid steel chassis handles the forces from driving.