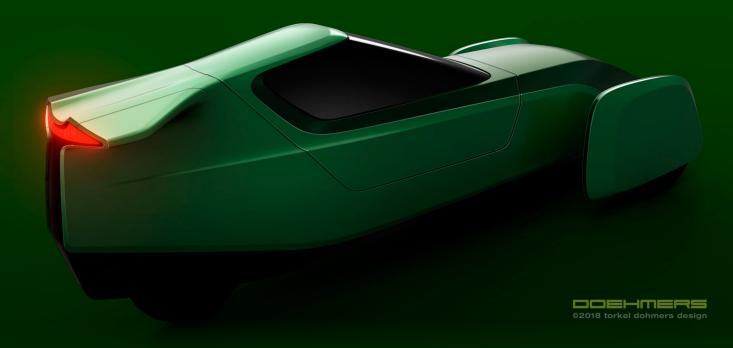

## Solution

Ecoist develops the Tian, that will be 15 times more energy efficient than cars on the road today. A two-seater tandem, three wheeler that can reach 110km/h and has 100km range to start with. The body, made in natural fiber composite is optimized to have very low air resistance and the rigid steel chassis handles the forces from driving.